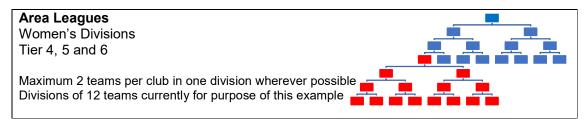

The proposed adult league competition pyramid works alongside a traditional competition model by splitting 1, 2, 4, 8, 16 etc.

The model worked up in the following pages follows the structure in the table beneath. At this stage the structure is developed based on league positions of teams at December 2019. Individual divisions have not been created below the Pyramid Level 16 as there are two promotions and relegations in the intervening period. Also with clubs selecting Areas to play in there are still too many variables to provide exact divisions.

| Pyramid Structure | Pyramid<br>Level | League<br>Tier | %<br>Teams | Organiser         |
|-------------------|------------------|----------------|------------|-------------------|
|                   | 1                | 1              | 0.005%     | England           |
|                   | 2                | 2              | 0.1%       | England<br>Hockey |
|                   | 4                | 3              | 0.2%       | поскеу            |
|                   | 8                | 4              | 5%         |                   |
|                   | 16               | 5              | 11%        | Area              |
|                   | 32               | 6 – 16+        | 83%        | Area              |
|                   | 64               | 0 - 10+        | 0370       |                   |