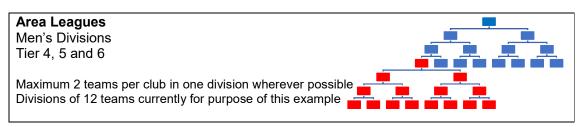

#### Midlands – Men

Note: The Midlands Men's League currently sub-divides more locally into smaller areas at the lower levels (the 'Nottingham' league). These fit the Tier 7 ('64' level) of the proposed pyramid structure so would be supported by these proposals if also agreed locally.