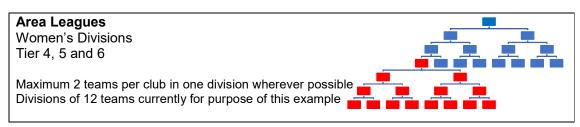

The proposed adult league competition pyramid works alongside a traditional competition model by splitting 1, 2, 4, 8, 16 etc.

The model worked up in the following pages follows the structure in the table beneath. At this stage the structure is developed based on league positions of teams at December 2019. Individual divisions have not been created below the Pyramid Level 16 as there are two promotions and relegations in the intervening period. Also with clubs selecting Areas to play in there are still too many variables to provide exact divisions.

| Pyramid Structure | Pyramid<br>Level | League<br>Tier | %<br>Teams | Organiser         |
|-------------------|------------------|----------------|------------|-------------------|
|                   | 1                | 1              | 0.005%     | England           |
|                   | 2                | 2              | 0.1%       | England<br>Hockey |
|                   | 4                | 3              | 0.2%       | поскеу            |
|                   | 8                | 4              | 5%         |                   |
|                   | 16               | 5              | 11%        | Area              |
|                   | 32               | 6 – 16+        | 83%        | Area              |
|                   | 64               | 0 - 10+        | 0370       |                   |