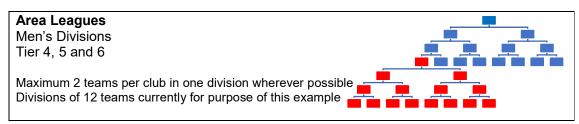

### Greater London Area – Men

Note – as a smaller geographical area in terms of travel distance there may be appetite for more divisions at Tier 5 (the '16' level) of the pyramid. This agreement could be made and agreed locally by the Area consulting with clubs.