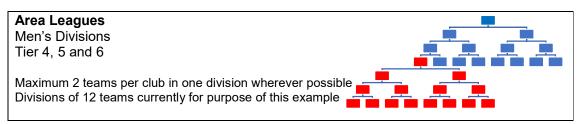

### East Area - Men

Note: The East Men's League currently sub-divides more locally into smaller areas at the lower levels. These fit the Tier 7 ('64' level) of the proposed pyramid structure so would be supported by these proposals if also agreed locally.