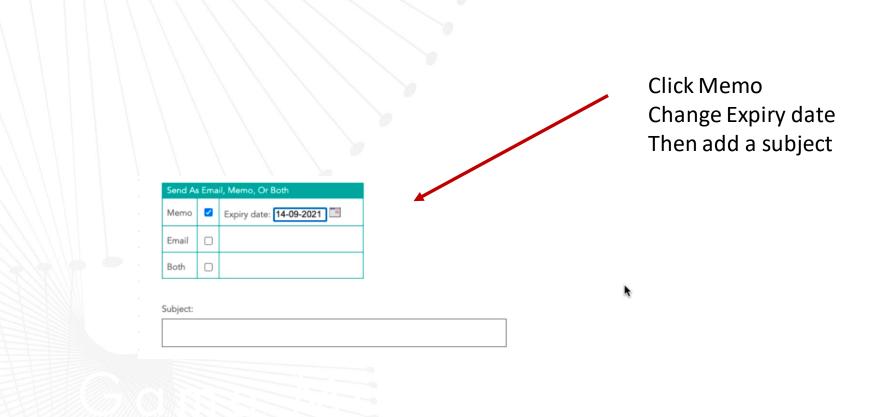

### What is the difference between the Email and the Memo function?

**Email**- Allows you to send an email to the recipients directly to their email inbox **Memo** – Allows you to post things on the system homepage for people to view when they enter the system.

### When might you use the Email and Memo Function?

**Email** – To directly communicate with clubs on things that are urgent/require an action.

**Memo** – Reminders, key links etc

Click the emails and memo's button