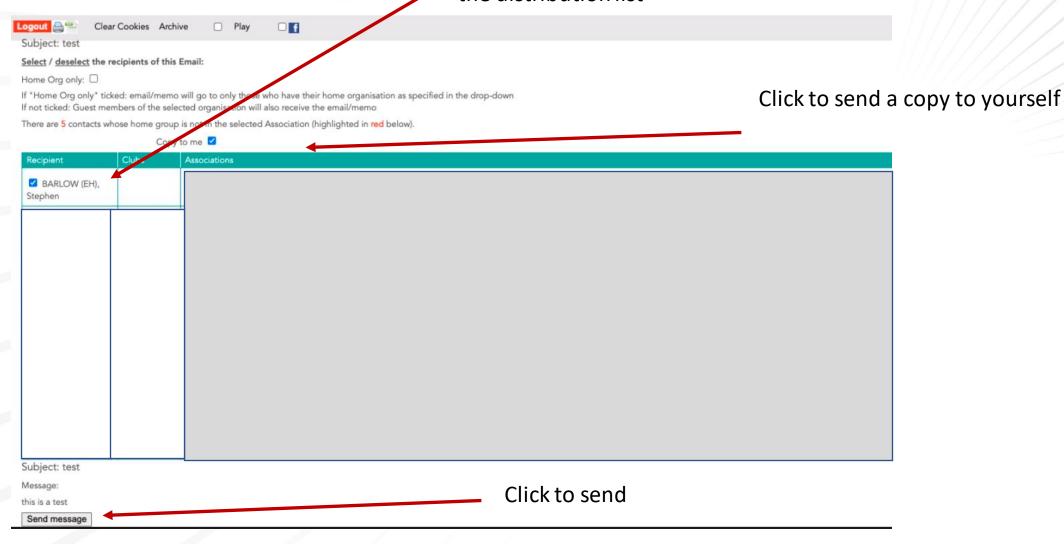

# Game Management System

Competition Admin – How to email and send a memo to my clubs



Updated August 2022



### What is the difference between the Email and the Memo function?

**Email**- Allows you to send an email to the recipients directly to their email inbox **Memo** – Allows you to post things on the system homepage for people to view when they enter the system.

### When might you use the Email and Memo Function?

**Email** – To directly communicate with clubs on things that are urgent/require an action.

**Memo** – Reminders, key links etc















Click the emails and memo's button





Click to indicate you would like to send an email

















## Click to remove or add anyone to the distribution list









## Examples of what emails look like

#### test



o England Hockey GMS <noreply@englandhockey.co.uk>

To: David Elworthy

Dear David,

this is a test

## GMS System England Hockey

If you are experiencing difficulties with the system, please contact the GMS Support Team EMail: <a href="mailto:gms.support@englandhockey.co.uk">gms.support@englandhockey.co.uk</a>



# Game Management System

Competition Admin – How to send a memo to my clubs









Click the emails and memo's button















## This is what a memo will look like on the recipient home screen

#### Home

Support Hub

Contacts

**Contacts Panels** 

**Fixtures** 

Competitions

Comp Entrants

Clubs

Teams

Venues

**Panels** 

Logout

Hello Harriet,

You last logged in 14:21:20 - 02-09-2021 from ip address: 090.