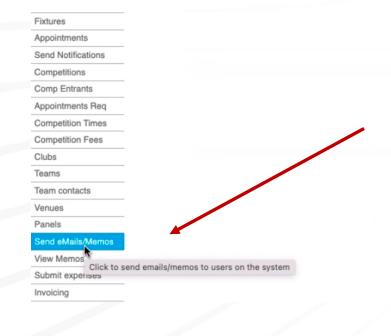

Click to indicate you would like to send an email

## Click to remove or add anyone to the distribution list