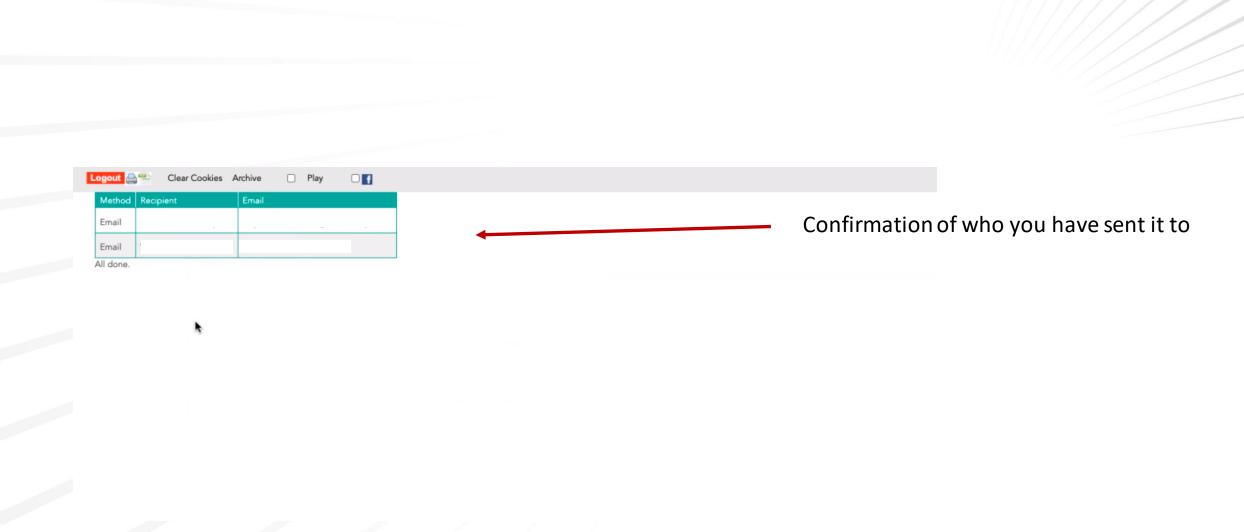

# Game Management System

Competition Admin – How to email and send a memo to my clubs



Updated August 2022



### What is the difference between the Email and the Memo function?

**Email**- Allows you to send an email to the recipients directly to their email inbox **Memo** – Allows you to post things on the system homepage for people to view when they enter the system.

### When might you use the Email and Memo Function?

**Email** – To directly communicate with clubs on things that are urgent/require an action.

**Memo** – Reminders, key links etc















Click the emails and memo's button





Click to indicate you would like to send an email

















## Click to remove or add anyone to the distribution list









## Examples of what emails look like

#### test



o England Hockey GMS <noreply@englandhockey.co.uk>

To: David Elworthy

Dear David,

this is a test

## GMS System England Hockey

If you are experiencing difficulties with the system, please contact the GMS Support Team EMail: <a href="mailto:gms.support@englandhockey.co.uk">gms.support@englandhockey.co.uk</a>



# Game Management System

Competition Admin – How to send a memo to my clubs









Click the emails and memo's button















## This is what a memo will look like on the recipient home screen

#### Home

Support Hub

Contacts

**Contacts Panels** 

**Fixtures** 

Competitions

Comp Entrants

Clubs

Teams

Venues

**Panels** 

Logout

Hello Harriet,

You last logged in 14:21:20 - 02-09-2021 from ip address: 090.246.