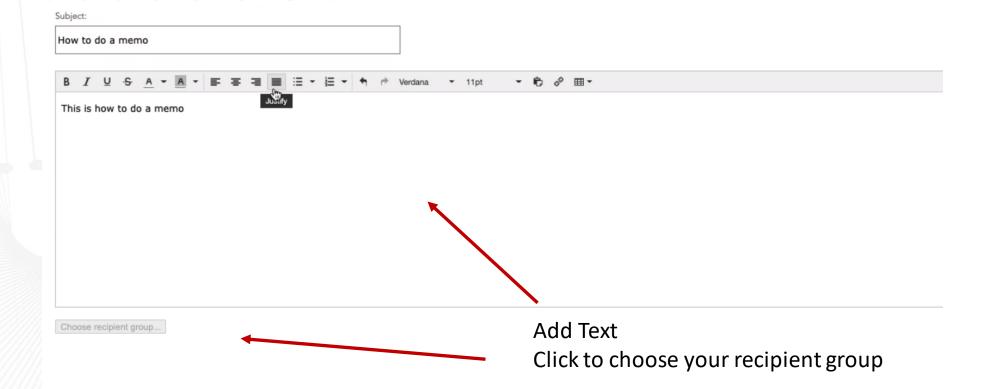

# Game Management System

Competition Admin – How to send a memo to my clubs

Click the emails and memo's button