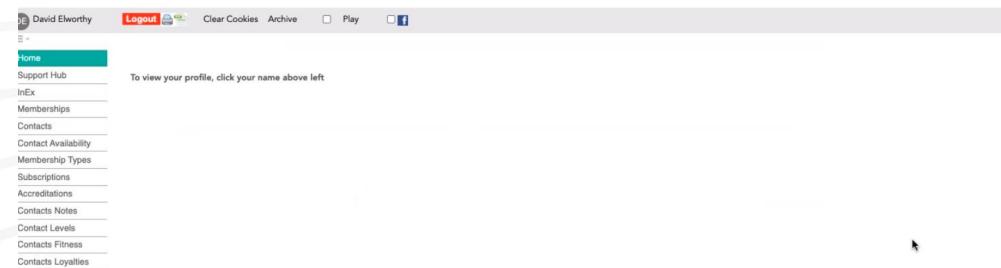

### When might you use the Email and Memo Function?

**Email** – To directly communicate with clubs on things that are urgent/require an action.

**Memo** – Reminders, key links etc

Click the emails and memo's button

# Game Management System

Competition Admin – How to send a memo to my clubs

Click the emails and memo's button