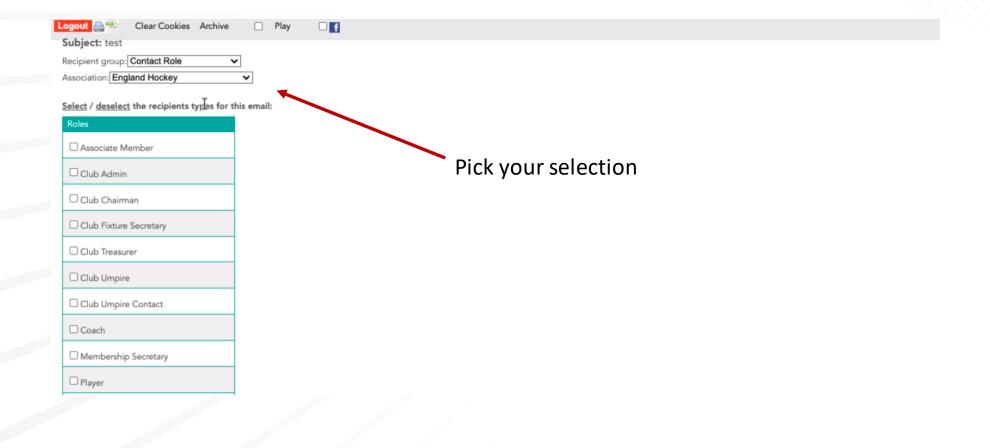

# Game Management System

Competition Admin – How to email and send a memo to my clubs



Updated August 2022



### What is the difference between the Email and the Memo function?

**Email**- Allows you to send an email to the recipients directly to their email inbox **Memo** – Allows you to post things on the system homepage for people to view when they enter the system.

### When might you use the Email and Memo Function?

**Email** – To directly communicate with clubs on things that are urgent/require an action.

**Memo** – Reminders, key links etc















Click the emails and memo's button





Click to indicate you would like to send an email

















## Click to remove or add anyone to the distribution list









## Examples of what emails look like

#### test



o England Hockey GMS <noreply@englandhockey.co.uk>

To: David Elworthy

Dear David,

this is a test

## GMS System England Hockey

If you are experiencing difficulties with the system, please contact the GMS Support Team EMail: <a href="mailto:gms.support@englandhockey.co.uk">gms.support@englandhockey.co.uk</a>



# Game Management System

Competition Admin – How to send a memo to my clubs









Click the emails and memo's button















## This is what a memo will look like on the recipient home screen

#### Home

Support Hub

Contacts

**Contacts Panels** 

**Fixtures** 

Competitions

Comp Entrants

Clubs

Teams

Venues

**Panels** 

Logout

Hello Harri