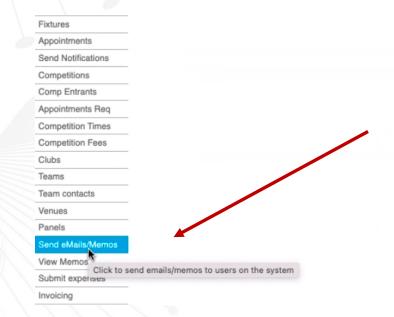

### When might you use the Email and Memo Function?

**Email** – To directly communicate with clubs on things that are urgent/require an action.

**Memo** – Reminders, key links etc

Click the emails and memo's button

# Game Management System

Competition Admin – How to send a memo to my clubs

Click the emails and memo's button