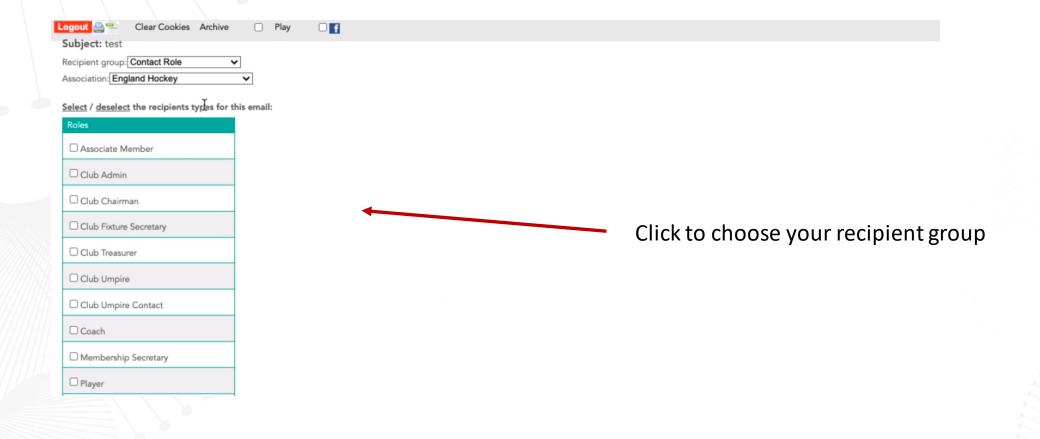

rectly communicate with clubs on things that are urgent/require an action.

**Memo** – Reminders, key links etc















Click the emails and memo's button





Click to indicate you would like to send an email

















## Click to remove or add anyone to the distribution list









## Examples of what emails look like

#### test



o England Hockey GMS <noreply@englandhockey.co.uk>

To: David Elworthy

Dear David,

this is a test

## GMS System England Hockey

If you are experiencing difficulties with the system, please contact the GMS Support Team EMail: <a href="mailto:gms.support@englandhockey.co.uk">gms.support@englandhockey.co.uk</a>



# Game Management System

Competition Admin – How to send a memo to my clubs









Click the emails and memo's button















## This is what a memo will look like on the recipient home screen

#### Home

Support Hub

Contacts

**Contacts Panels** 

**Fixtures** 

Competitions

Comp Entrants

Clubs

Teams

Venues

**Panels** 

Logout

Hello Harriet,

You last logged in 14:21:20 - 02-09-2021 from ip address: 090.246.019.254.

A record is stored of all successful and unsuccessful login attempts. This record includes date, time and ip address. This information is stored for the purpose of helping prevent unauthorised access to the system.

To view your profile, click your name above left



Memos

Your unread memo(s):

| Date/Time        | Author         | Subject                  | View        |
|------------------|----------------|--------------------------|-------------|
| 13-09-2021 13:37 | David ELWORTHY |