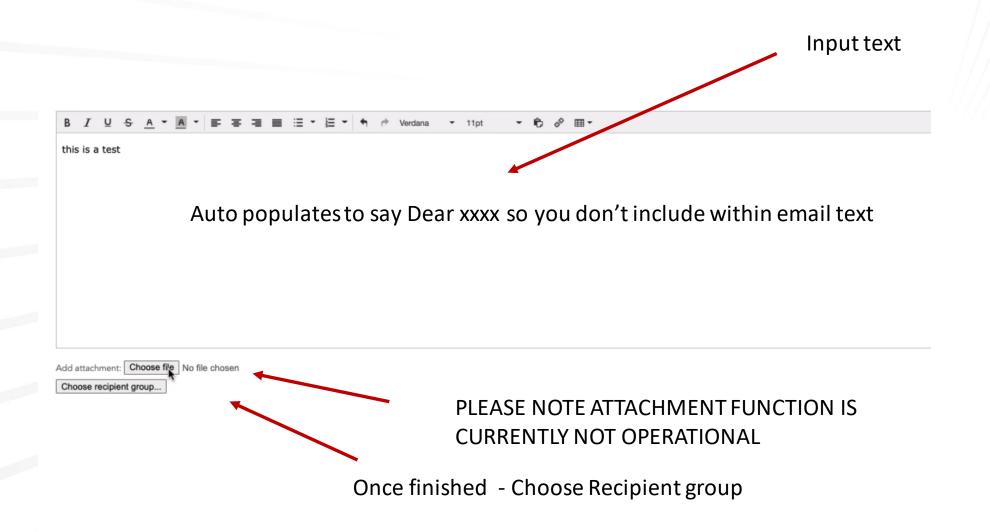

# Game Management System

Competition Admin – How to email and send a memo to my clubs



Updated August 2022



### What is the difference between the Email and the Memo function?

**Email**- Allows you to send an email to the recipients directly to their email inbox **Memo** – Allows you to post things on the system homepage for people to view when they enter the system.

### When might you use the Email and Memo Function?

**Email** – To directly communicate with clubs on things that are urgent/require an action.

**Memo** – Reminders, key links etc















Click the emails and memo's button





Click to indicate you would like to send an email

















## Click to remove or add anyone to the distribution list









## Examples of what emails look like

#### test



o England Hockey GMS <noreply@englandhockey.co.uk>

To: David Elworthy

Dear David,

this is a test

## GMS System England Hockey

If you are experiencing difficulties with the system, please contact the GMS Support Team EMail: <a href="mailto:gms.support@englandhockey.co.uk">gms.support@englandhockey.co.uk</a>



# Game Management System

Competition Admin – How to send a memo to my clubs









Click the emails and memo's button















## This is what a memo will look like on the recipient home screen

#### Home

Support Hub

Contacts

**Contacts Panels** 

**Fixtures** 

Competitions

Comp Entrants

Clubs

Teams

Venues

**Panels** 

Logout

Hello H