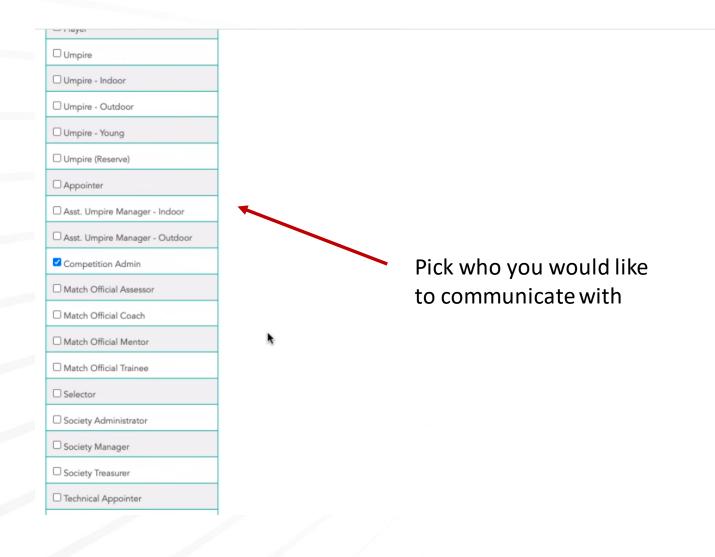

# Game Management System

Competition Admin – How to email and send a memo to my clubs



Updated August 2022



### What is the difference between the Email and the Memo function?

**Email**- Allows you to send an email to the recipients directly to their email inbox **Memo** – Allows you to post things on the system homepage for people to view when they enter the system.

### When might you use the Email and Memo Function?

**Email** – To directly communicate with clubs on things that are urgent/require an action.

**Memo** – Reminders, key links etc















Click the emails and memo's button





Click to indicate you would like to send an email

















## Click to remove or add anyone to the distribution list









## Examples of what emails look like

#### test



o England Hockey GMS <noreply@englandhockey.co.uk>

To: David Elworthy

Dear David,

this is a test

## GMS System England Hockey

If you are experiencing difficulties with the system, please contact the GMS Support Team EMail: <a href="mailto:gms.support@englandhockey.co.uk">gms.support@englandhockey.co.uk</a>



# Game Management System

Competition Admin – How to send a memo to my clubs









Click the emails and memo's button















## This is what a memo will look like on the recipient home screen

#### Home

Support Hub

Contacts

**Contacts Panels** 

**Fixtures** 

Competitions

Comp Entrants

Clubs

Teams

Venues

**Panels** 

Logout

Hello Harriet,