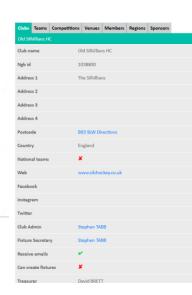

#### Via the Clubs Menu

1. Click on the Clubs Menu and use the Filters to search for the Club you want to contact

| ST Stephen Tabb      | Logout Clear Cookies Archive | E                  |  |
|----------------------|------------------------------|--------------------|--|
|                      | Clubs                        |                    |  |
| Home                 | Name (part of): (sear)       | Address (part of): |  |
| Support Hub          | Old Silhillians              |                    |  |
| nEx                  | Clear                        | Search             |  |
| Contacts             |                              | Jeaich             |  |
| Contact Availability | -                            |                    |  |
| Contacts Panels      |                              |                    |  |
| ixtures              |                              |                    |  |
| Appointments         |                              |                    |  |
| Events               |                              |                    |  |
| Competitions         |                              |                    |  |
| Comp Entrants        |                              |                    |  |
| Clubs                |                              |                    |  |
| Nems                 |                              |                    |  |
| Venues               |                              |                    |  |
| Panels               |                              |                    |  |
| Send eMails/Memos    |                              |                    |  |
| Logout               |                              |                    |  |

3. Remember that if you want wider Club Info, you can just remain on the main Club tab, and this will give you Fixtures Sec details, as well as Address etc.