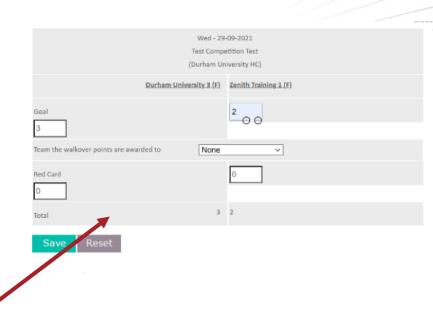

NB The update score menu will open with BLANKS in every box (including Red Cards). You MUST remember to add any Red Cards in that were received in the match, as otherwise these will be saved/updated as 0.

Complete here NB - do not enter a score if a walkover