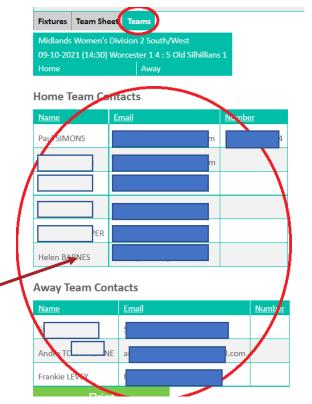

#### Via the Teams Tab

Click on the Fixtures Menu and use the Filters to search for the Fixtures of the Team you want to contact

| Ŧ                    | Fixtures                                                                                 |         |
|----------------------|------------------------------------------------------------------------------------------|---------|
| Home                 | From date: Deam: (All) Month: Day: Status: Level:                                        | :       |
| Support Hub          | Old Silhillians 1 (F)                                                                    | evels 🔨 |
| InEx                 |                                                                                          |         |
| Contacts             | To date: Competition: Venue: Playing gender:   All competitions All venues Either gender |         |
| Contact Availability |                                                                                          |         |
| Contacts Panels      | Clear                                                                                    |         |
| Fixtures             |                                                                                          |         |
| Appointments         |                                                                                          |         |
| Events               |                                                                                          |         |
| Competitions         |                                                                                          |         |
| Comn Entrante        |                                                                                          |         |
|                      |                                                                                          |         |

On the results – click on the DATE of a fixture, and then select the Teams tab

| Date       | Action | Competition/Event                                | Time  | Level | Home Team                                         |
|------------|--------|--------------------------------------------------|-------|-------|---------------------------------------------------|
| 25-09-2021 | Q      | Midlands Women's Division 2 South/West<br>257740 | 16:00 | 3     | Khalsa Leamington 2<br>(Venue: Warwick Universit  |
| )2-10-2021 | Q      | Midlands Women's Division 2 South/West<br>257870 | 11:45 | 3     | Old Silhillians 1<br>(Venue: Solihull - The Silhi |
| -10-2021   | )      | Midlands Women's Division 2 South/West<br>258410 | 14:30 | 3     | Worcester 1<br>(Venue: Worcester -RGS T           |
| 6-10-2021  | Q      | Midlands Women's Division 2 South/West<br>257810 | 11:45 | 3     | Old Silhillians 1<br>(Venue: Solihull - The Silhi |
| 0-10-2021  | Q      | Midlands Women's Division 2 South/West<br>257630 | 12:45 | 3     | Harborne 3                                        |
|            |        |                                                  |       |       |                                                   |

Contacts are all listed on the Teams tab – but not easy to tell who is the – specific team contact