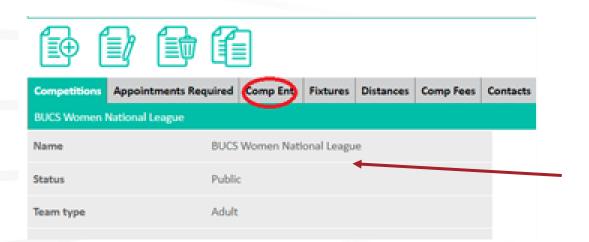

Click the "Comp Ent." tab to see the list of which Teams are entered

#### - - - -

| Competitions Appointments           | Required Compliant. Fixtures E | latances. | Comp Fees    | Contacts | League 7 | umplatus | Rounds                |                            |            |                                |                   |
|-------------------------------------|--------------------------------|-----------|--------------|----------|----------|----------|-----------------------|----------------------------|------------|--------------------------------|-------------------|
| BUCS Women National League          |                                |           |              |          |          |          |                       |                            |            |                                |                   |
| learns (11) in this competition: [4 | 60                             |           |              |          |          |          |                       |                            |            |                                |                   |
| Competition                         | Team Name                      | Status    | Team Contact | . 56     | GB Name  | Gender   | Association           | <b>Competition</b> Contact | Discipline | Extures                        | League Adustments |
| BUCS Women National League          | Durham University Women        |           | Amy SHARPE   |          |          | Female   | England Hockey - NPUA |                            |            | 8 fotures found. Should be     | ~~                |
| BUCS Women National League          | Edinburgh Women 1              |           |              |          |          | Female   | England Hockey - NPGA |                            |            | 8 febures found should be 20   | Add               |
| BUCS Women National League          | Isca University Women          |           | Anne BAKIR   |          |          | Female   | England Hockey - NPUA |                            |            | 0 fistures found. Should be 20 | Add               |
|                                     |                                |           |              |          |          |          |                       |                            |            |                                |                   |