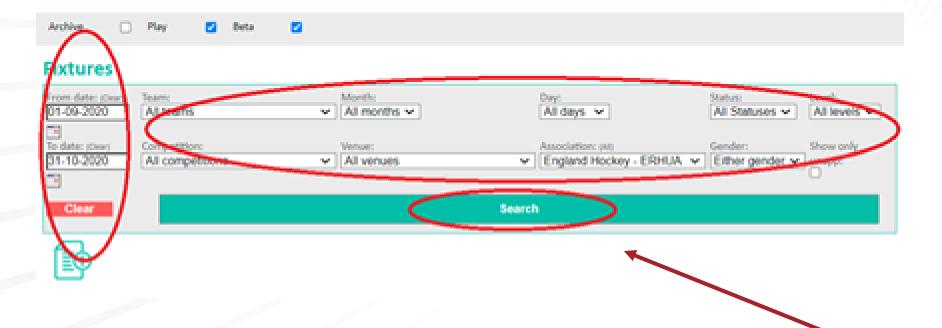

### Step 1. Find your fixture

- Use the dropdown menus and date fields (to specify the date range) to provide the specific filters for how you wish to find the relevant fixture.
  - Once you have made your choices, click "Search".