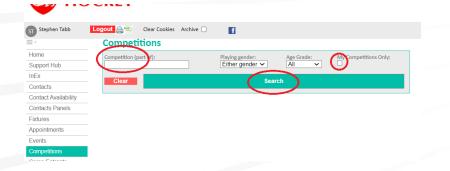

#### Via the Competitions Menu

Click on the Competitions Menu and use the Filters to search for your competition OR use the My Competitions Only Text box to provide ALL your divisions