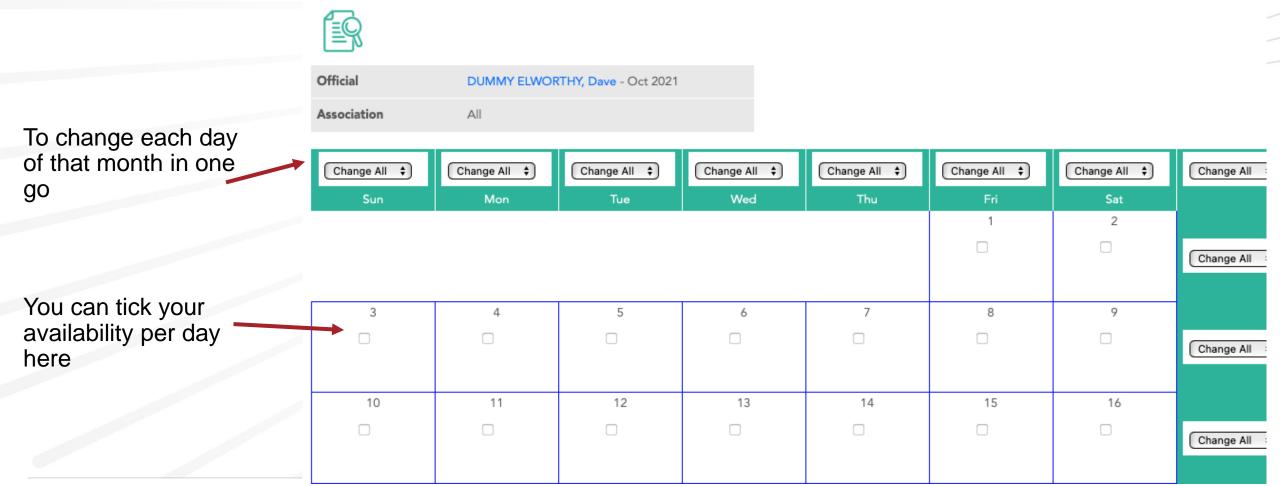

Click on your initials to bring up the menu

Q

2021 10

Click the edit button

| Sun                     | Mon                     | Tue     | Wed                    | Thu           | Fri                     | Sat                  |
|-------------------------|-------------------------|---------|------------------------|---------------|-------------------------|----------------------|
|                         |                         |         |                        |               | 1<br>X<br>Competitions  | 2<br>X<br>Competiti  |
| 3<br>X<br>Competitions  | 4<br><b>X</b>           | 5<br>¥  | 6<br>X<br>Competitions | 7<br><b>X</b> | 8                       | 9<br>X<br>Competiti  |
| 10<br>X<br>Competitions | 11<br>X<br>Competitions | 12<br>¥ | 13<br>×                | 14<br>🗶       | 15<br>🗶                 | 16<br>X<br>Competiti |
| 17<br>X<br>Competitions | 18<br>×                 | 19<br>🗶 | 20<br>X                | 21<br>X       | 22<br>X<br>Competitions | 23<br>X<br>Competiti |
| 24<br>X<br>Competitions | 25<br>🗶                 | 26<br>¥ | 27<br>X                | 28<br>🗶       | 29<br>X                 | 30<br>X<br>Competiti |