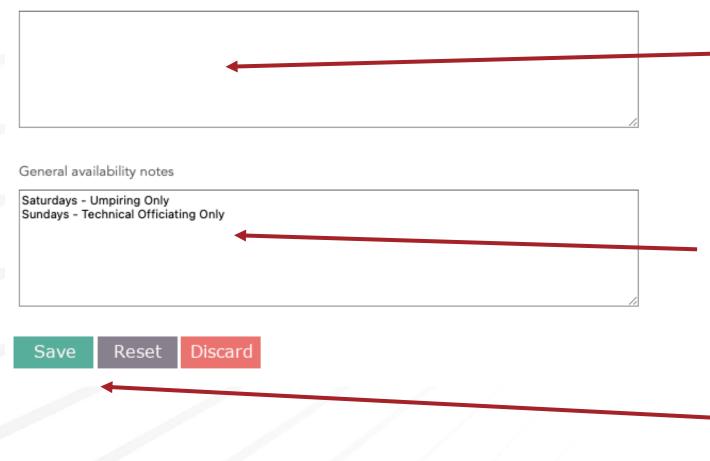

#### Notes for Oct 2021

Any specific notes for the appointers in relation to your availability for the month goes here

Any notes around your availability for ALL months can go in here.

Then press save so the appointers can now see your availability