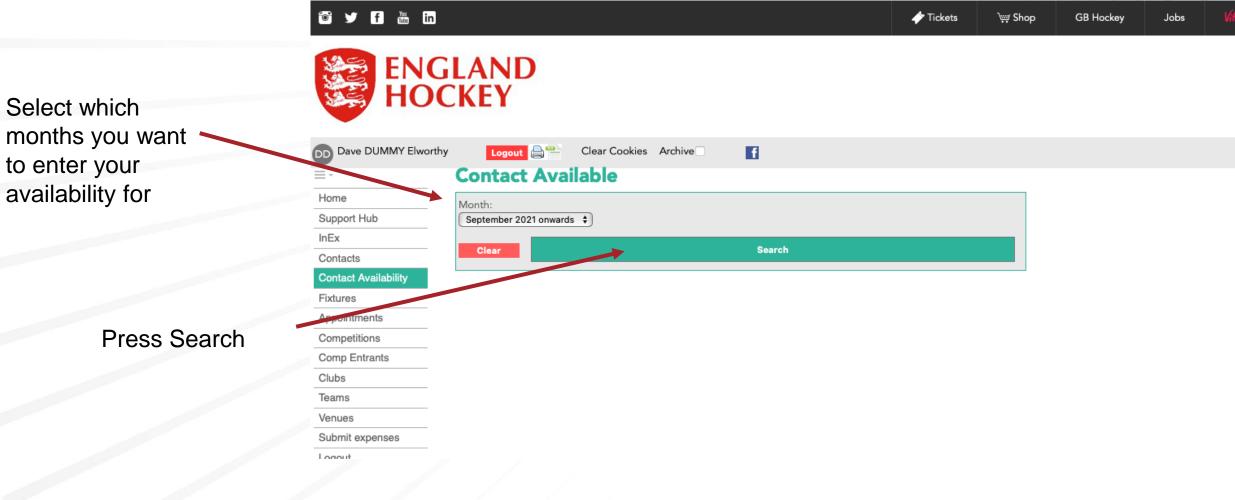

#### What this guide covers

- 1. How to enter your availability
- 2. How to see your Past & Future appointments
- 3. How to claim expenses for your appointments