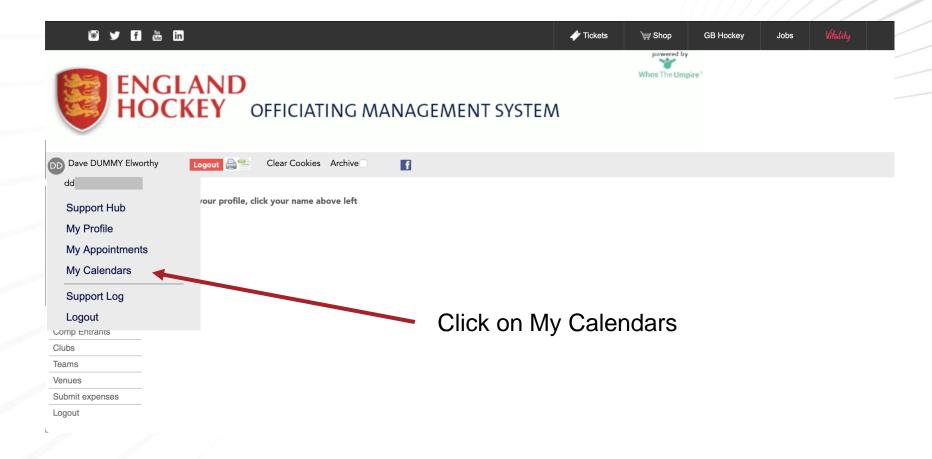

#### What this guide covers

- 1. How to enter your availability
- 2. How to see your Past & Future appointments
- 3. How to claim expenses for your appointments